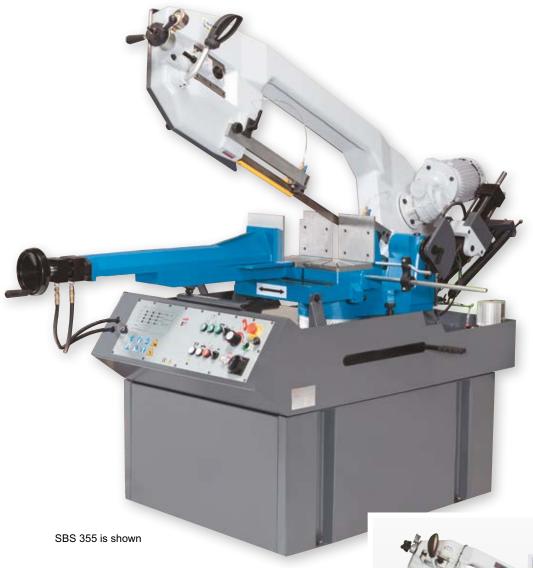

## **SBS 355**

- Rigid vise with lateral slide, long stroke and long guideways in the movable jaw segments
- Hydraulic quick-action clamping fixture with proven performance in series production ensures constant tension to the last cut
- Infinitely variable saw blade speed for optimum machining of a wide range of materials and profiles
- Easy handling at the end of the cut, the integrated hydraulics lift the saw frame to the home position

SBS 255 is shown