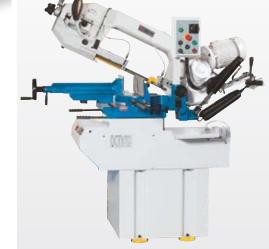

## **SBS 255**

- The SBS 255 features a round setup table, which pivots in synchrony with the saw frame
- Mechanical quick-action clamping allows for quick release and fixation of workpieces via hand-lever; ideal for small batches

SBS 255 is shown