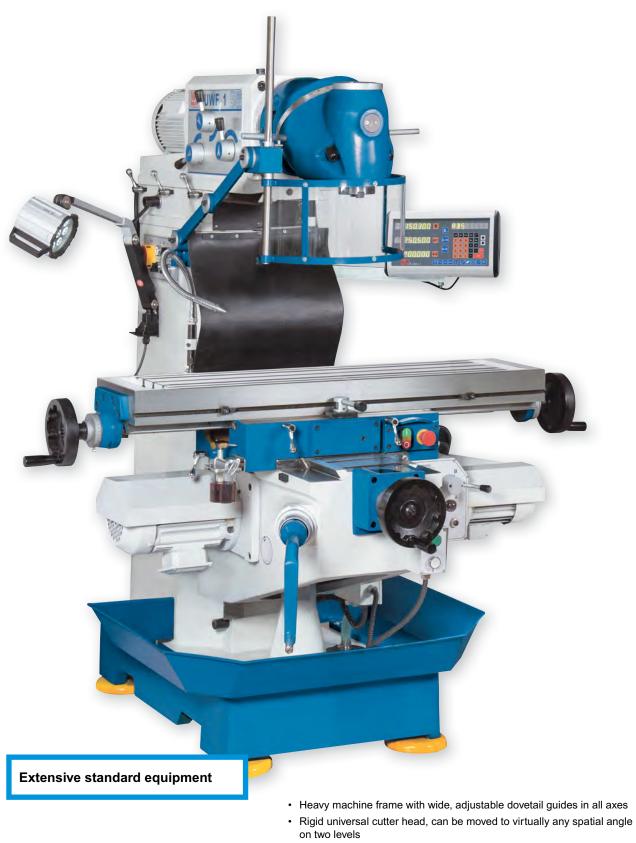

KNUTH MACHINE TOOLS

Universal Milling Machine

**UWF 1.1** 

Solid design, rigid construction for vertical and horizontal machining

- Automatic table feed on X and Y-axes, including rapid feed
- Motorized height adjustment in Z direction

Cutter head swivels on 2 levels

## Standard Equipment

3-axis position indicator, outer arbor support for horizontal milling, milling chuck with collets 4,5,6,8,10,12,14,16 mm, long cutter arbor Ø 32 mm, coolant system, work lamp, operator manual