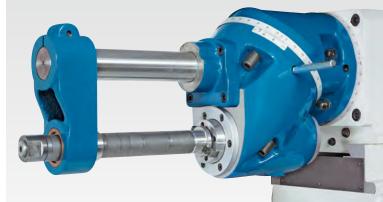

KNUTH MACHINE TOOLS

Universal Milling Machine

**UWF 1.1** 

Solid design, rigid construction for vertical and horizontal machining



- Automatic table feed on X and Y-axes, including rapid feed
- Motorized height adjustment in Z direction



Automatic feed

F



Horizontal cutter (standard equipment)

| Specifications                               |        | UWF 1.1           |
|----------------------------------------------|--------|-------------------|
| Working area                                 |        |                   |
| X-axis travel                                | mm     | 600               |
| Y-axis travel                                | mm     | 254               |
| Z-axis travel                                | mm     | 380               |
| Table set up area                            | mm     | 1.120x260         |
| Table load capacity (max.)                   | kg     | 250               |
| T-slots (number/width/spacing)               | mm     | 3x14x63           |
| Vertical milling head                        |