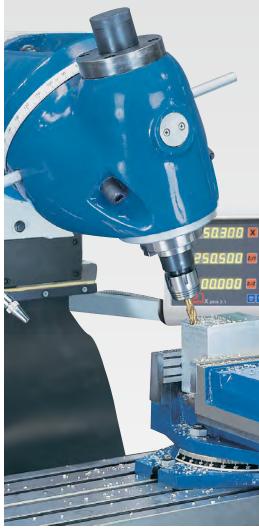

## Standard Equipment

3-axis position indicator, outer arbor support for horizontal milling, milling chuck with collets 4,5,6,8,10,12,14,16 mm, long cutter arbor Ø 32 mm, coolant system, work lamp, operator manual